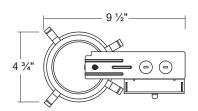

g with no above access. For use in shallow ceiling which have tighter clearances.

# **PRODUCT SPECIFICATIONS**

#### **Junction Box**

- Listed for through branch circuit wiring.
- Contains one 1-1/8", six 7/8" knockouts and four Romex pryouts with strain relief.

#### **Ceiling Thickness**

• Housing adjusts from 5/8" - 1 3/8" to accommodate various ceiling thickness.

#### **Remodel Clips**

 Four remodel clips secure housing and accommodates 1/2" and 5/8" ceiling materials.

#### Listings

- cULus Listed for Damp Location
- $\bullet$  cULus Listed for Feed Through
- Certified under ASTM-E283 for Air tight construction

# **CONNECT DIMMER SWITCH WIRING**

Standard version (Triac Dimming at 120V)



# **J99RIC-LED-S**

4" IC LED Dedicated Can Shallow Remodel Housing



# **DIMENSIONS**





# **COMPATIBLE TRIMS**

# Standard version

| Catalog Number | Description                 |
|----------------|-----------------------------|
| JRT2-4-XX-S    | 4" LED Retrofit<br>/ Smooth |
| JRT2-4-XX-BF   | 4" LED Retrofit<br>/ Baffle |
| JRT2-4-XX-ADJ  | 4" LED Retrofit<br>/ Gimbal |
| JRT2-4-XX-SQ   | 4" LED Retrofit<br>/ Square |
| JR06-XX        | 4" LED Retrofit<br>/ Scoop  |