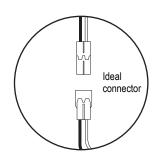

irect contact with insulation. Remodel housing install into existing drywall or wood ceiling with no above access. For use in shallow ceiling which have tighter clearances.

# **PRODUCT SPECIFICATIONS**

#### **Junction Box**

- Listed for through branch circuit wiring.
- Contains one 1-1/8", six 7/8" knockouts and four Romex pryouts with strain relief.

#### **Ceiling Thickness**

• Housing adjusts from 5/8" - 1 3/8" to accommodate various ceiling thickness.

#### **Remodel Clips**

 Four remodel clips secure housing and accommodates 1/2" and 5/8" ceiling materials.

#### Listings

- cULus Listed for Damp Location
- $\bullet$  cULus Listed for Feed Through
- Certified under ASTM-E283 for Air tight construction

# **CONNECT DIMMER SWITCH WIRING**

Standard version (Triac Dimming at 120V)



# **J99RIC-LED-S**

4" IC LED Dedicated Can Shallow Remodel Housing



# **DIMENSIONS**





# **COMPATIBLE TRIMS**

# Standard version

| Catalog Number | Description                 |
|----------------|-----------------------------|
| JRT2-4-XX-S    | 4" LED Retrofit<br>/ Smooth |
| JRT2-4-XX-BF   | 4" LED Retrofit<br>/ Baffle |
| JRT2-4-XX-ADJ  | 4" LED Retrofit<br>/ Gimbal |
| JRT2-4-XX-SQ   | 4" LED Retrofit<br>/ Square |
| JR06-XX        | 4" LED Retrofit<br>/ Scoop  |