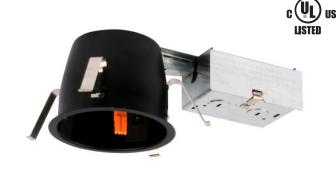

### PRODUCT DESCRIPTION

This LED Housing series is designed for remodel applications and suitable for use in ceiling where the housing can be direct contact with insulation. Remodel housing install into existing drywall or wood ceiling with no above access. For use in shallow ceiling which have tighter clearances.

#### **Junction Box**

- Listed for through branch circuit wiring.
- Contains one 1-1/8", six 7/8" knockouts and four Romex pryouts with strain relief.

#### **Ceiling Thickness**

• Housing adjusts from 5/8" - 1 3/8" to accommodate various ceiling thickness.

#### **Remodel Clips**

 Four remodel clips secure housing and accommodates 1/2" and 5/8" ceiling materials.

#### Listings

- cULus Listed for Damp Location
- $\bullet$  cULus Listed for Feed Through
- Certified under ASTM-E283 for Air tight construction

# **J99RIC-LED-S**

4" IC LED Dedicated Can Shallow Remodel Housing