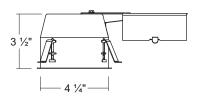

with no above access. For use in shallow ceiling which have tighter clearances.

# **PRODUCT SPECIFICATIONS**

#### **Junction Box**

- Listed for through branch circuit wiring.
- Contains one 1-1/8", six 7/8" knockouts and four Romex pryouts with strain relief.

#### **Ceiling Thickness**

• Housing adjusts from 5/8" - 1 3/8" to accommodate various ceiling thickness.

#### **Remodel Clips**

 Four remodel clips secure housing and accommodates 1/2" and 5/8" ceiling materials.

#### Listings

- cULus Listed for Damp Location
- $\bullet$  cULus Listed for Feed Through
- Certified under ASTM-E283 for Air tight construction

# **CONNECT DIMMER SWITCH WIRING**

Standard version (Triac Dimming at 120V)



# **J99RIC-LED-S**

4" IC LED Dedicated Can Shallow Remodel Housing



# **DIMENSIONS**





# **COMPATIBLE TRIMS**

# Standard version

| Catalog Number | Description                 |
|----------------|-----------------------------|
| JRT2-4-XX-S    | 4" LED Retrofit<br>/ Smooth |
| JRT2-4-XX-BF   | 4" LED Retrofit<br>/ Baffle |
| JRT2-4-XX-ADJ  | 4" LED Retrofit<br>/ Gimbal |
| JRT2-4-XX-SQ   | 4" LED Retrofit<br>/ Square |
| JR06-XX        | 4" LED Retrofit<br>/ Scoop  |